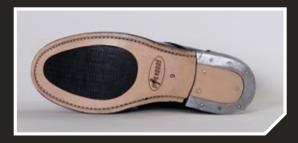

## CADET BOOT

The Cadet Boot with its traditional GOODYEAR WELTED Construction is a very sturdy shoe. This construction doesn't make the boot light or supple. But that is a conscious choice, because only a sturdy hard sole can withstand the extreme forces of marching on hard surfaces. The heel is equipped with a metal horseshoe to make the impressive marching sounds possible, and this metal is extremely resistant to wear of the heel.

## SPECIFICATIONS

- Full grain leather
- GOOD YEAR WELTED Construction
- Cow leather lining
- Leather outsole with rubber insert and metal heel
- Ventilation system
- Sizes 38 to 50



## LEATHER OUTSOLE WITH METAL HEEL



## **VENTILATION SYSTEM**





ARMY COLLECTION 2019