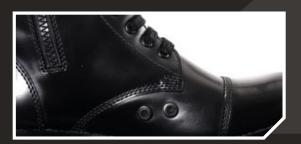

## CADET BOOT

The Cadet Boot with its traditional GOODYEAR WELTED Construction is a very sturdy shoe. This construction doesn't make the boot light or supple. But that is a conscious choice, because only a sturdy hard sole can withstand the extreme forces of marching on hard surfaces. The heel is equipped with a metal horseshoe to make the impressive marching sounds possible, and this metal is extremely resistant to wear of the heel.

## SPECIFICATIONS

- Full grain leather
- GOOD YEAR WELTED Construction
- Cow leather lining
- Leather outsole with rubber insert and metal heel
- Ventilation system
- Sizes 38 to 50



## LEATHER OUTSOLE WITH METAL HEEL



## **VENTILATION SYSTEM**





ARMY COLLECTION 2019