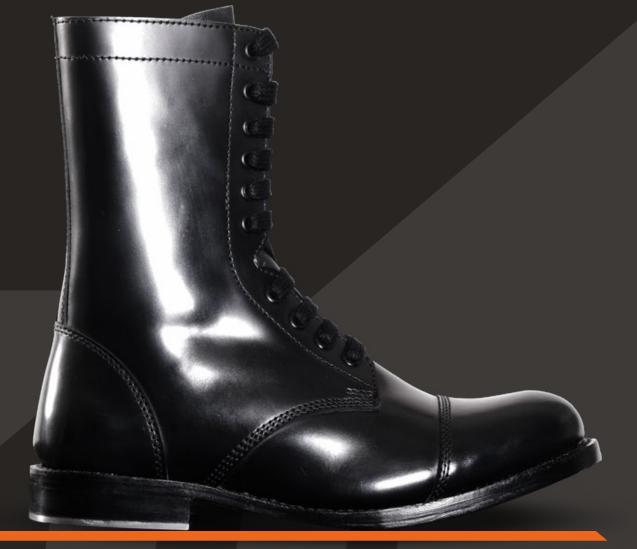

## CADET BOOT

The Cadet Boot with its traditional GOODYEAR WELTED Construction is a very sturdy shoe. This construction doesn't make the boot light or supple. But that is a conscious choice, because only a sturdy hard sole can withstand the extreme forces of marching on hard surfaces. The heel is equipped with a metal horseshoe to make the impressive marching sounds possible, and this metal is extremely resistant to wear of the heel.

## SPECIFICATIONS

- Full grain leather
- GOOD YEAR WELTED Construction
- Cow leather lining
- Leather outsole with rubber insert and metal heel
- Ventilation system
- Sizes 38 to 50