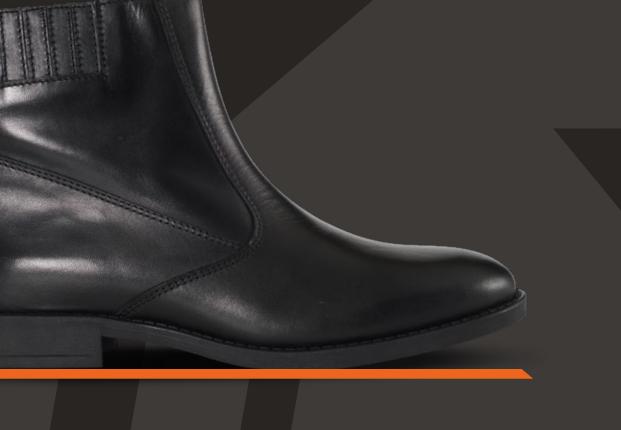

## LADY TENUE

This shoe has an excellent anatomical fit for women. With its lightweight construction and TR outsole, this shoe is very comfortable. The nonslip rubber sole gives you all the confidence you need. The elastic at the top of the shoe provides a flexible fit. The 3D foamless lining ensures that there is an optimal airflow in the shoe. Warm air moves through the shoe so that the wearer's feet are continuously dry and warm.

## SPECIFICATIONS

- Full grain calf leather
- Full lasted upper for good torsion resistance
- Spiral YKK zipper
- Antibacterial treated 100% polyester 3D foamless lining
- Lining moisture absorbing and fast moisture spreading
- 1-Density thermoplastic rubber sole, light weight
- High abrasion and slip resistance
- Sizes 36 to 44